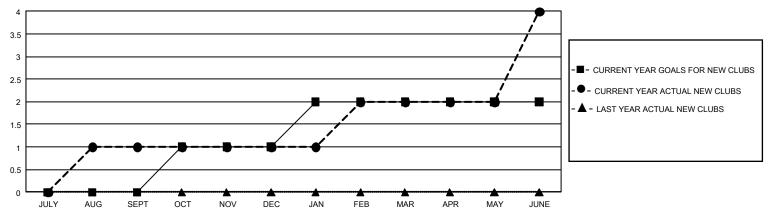

## GOALS AND ACTUAL NEW CLUBS CUMULATIVE

## GMT Constitutional Area 6, Group E

**GMT**: OPEN

REPORT DOES NOT INCLUDE CLUBS IN UNDISTRICTED AREAS.

| Clubs         |               |             |               | Members               |                        |                         |                                                    |  |
|---------------|---------------|-------------|---------------|-----------------------|------------------------|-------------------------|----------------------------------------------------|--|
|               | RESULTS FOR   | R 2019-2020 |               | RESULTS FOR 2019-2020 |                        |                         |                                                    |  |
| QUARTER       | NEW CLUB GOAL | NEW CLUBS   | DROPPED CLUBS | QUARTER MEM           | BER GROWTH NET<br>GOAL | MEMBER GROWTH<br>ACTUAL | DROPPED<br>MEMBERS ACTUAL<br>(including transfers) |  |
| JULY/AUG/SEPT | 0             | 1           | 1             | JULY/AUG/SEPT         | 30                     | 85                      | 76                                                 |  |
| OCT/NOV/DEC   | 3             | 0           | 0             | OCT/NOV/DEC           | 30                     | 49                      | 86                                                 |  |
| JAN/FEB/MAR   | 3             | 1           | 1             | JAN/FEB/MAR           | 90                     | 90                      | 70                                                 |  |
| APR/MAY/JUNE  | 0             | 2           | 3             | APR/MAY/JUNE          | 30                     | 81                      | 201                                                |  |