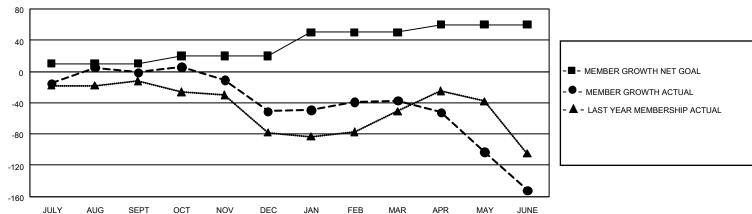

## GOALS AND ACTUAL MEMBERS CUMULATIVE

| DROPPED CLUBS: 4 |     | 46 CLUBS OF 116 ADDED 1 OR MORE<br>NEW MEMBERS | GENDER DISTRIBUTION             |                |     |
|------------------|-----|------------------------------------------------|---------------------------------|----------------|-----|
|                  |     |                                                | MALE                            | 1,217 (54.84%) |     |
|                  |     |                                                | FEMALE                          | 1,002 (45.16%) |     |
| DROPPED MEMBERS  |     |                                                |                                 | ,              |     |
| DECEASED         | 7   | CLICK HERE FOR CUMULATIVE                      | TOTAL FAMILY UNIT MEMBERS       |                | 622 |
| CLUB CANCELLED 0 |     | MEMBERSHIP DATA                                |                                 |                |     |
| OTHER            | 411 |                                                | FAMILY MEMBERS PAYING HALF DUES |                | 351 |
| TOTAL            | 418 |                                                |                                 |                |     |

## GMT Constitutional Area 6, Group E

**GMT**: OPEN

REPORT DOES NOT INCLUDE CLUBS IN UNDISTRICTED AREAS.

| Clubs         |               |             |               | Members               |                        |                         |                                                    |  |
|---------------|---------------|-------------|---------------|-----------------------|------------------------|-------------------------|----------------------------------------------------|--|
|               | RESULTS FOR   | R 2019-2020 |               | RESULTS FOR 2019-2020 |                        |                         |                                                    |  |
| QUARTER       | NEW CLUB GOAL | NEW CLUBS   | DROPPED CLUBS | QUARTER MEM           | BER GROWTH NET<br>GOAL | MEMBER GROWTH<br>ACTUAL | DROPPED<br>MEMBERS ACTUAL<br>(including transfers) |  |
| JULY/AUG/SEPT | 0             | 1           | 1             | JULY/AUG/SEPT         | 30                     | 85                      | 76                                                 |  |
| OCT/NOV/DEC   | 3             | 0           | 0             | OCT/NOV/DEC           | 30                     | 49                      | 86                                                 |  |
| JAN/FEB/MAR   | 3             | 1           | 1             | JAN/FEB/MAR           | 90                     | 90                      | 70                                                 |  |
| APR/MAY/JUNE  | 0             | 2           | 3             | APR/MAY/JUNE          | 30                     | 81                      | 201                                                |  |